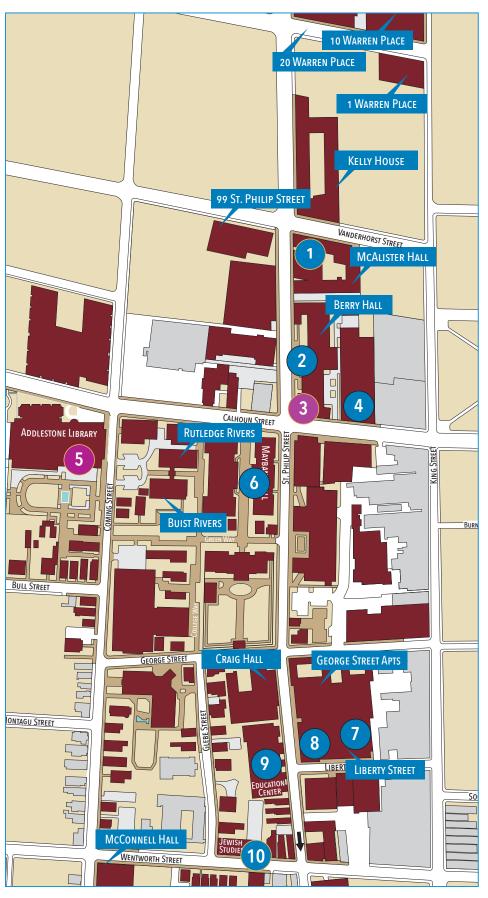

## RESIDENCE HALLS AND DINING LOCATIONS

Find your perfect home away from home! Use this map to pinpoint the College's residence halls and dining locations. What will be your new favorite spot?

- 1 Einstein Bros Bagels McAlister Residence Hall
  - 2 City Bistro
    Berry Residence Hall
- Chick-fil-A
  Berry Residence Hall
- 4 P.O.D. Express Lightsey Center
- 5 Starbucks Addlestone Library
- 6 P.O.D. Express Maybank Hall
- 7 The Market Liberty Street Residence Hall
- 8 Liberty St. Food Hall Liberty Street Residence Hall
- 9 P.O.D. Express Education Center
- Marty's Place
  Jewish Studies Center
  - Retail Dining Locations
  - Meal Taps Accepted
  - Mobile Ordering Available
- College of Charleston Buildings